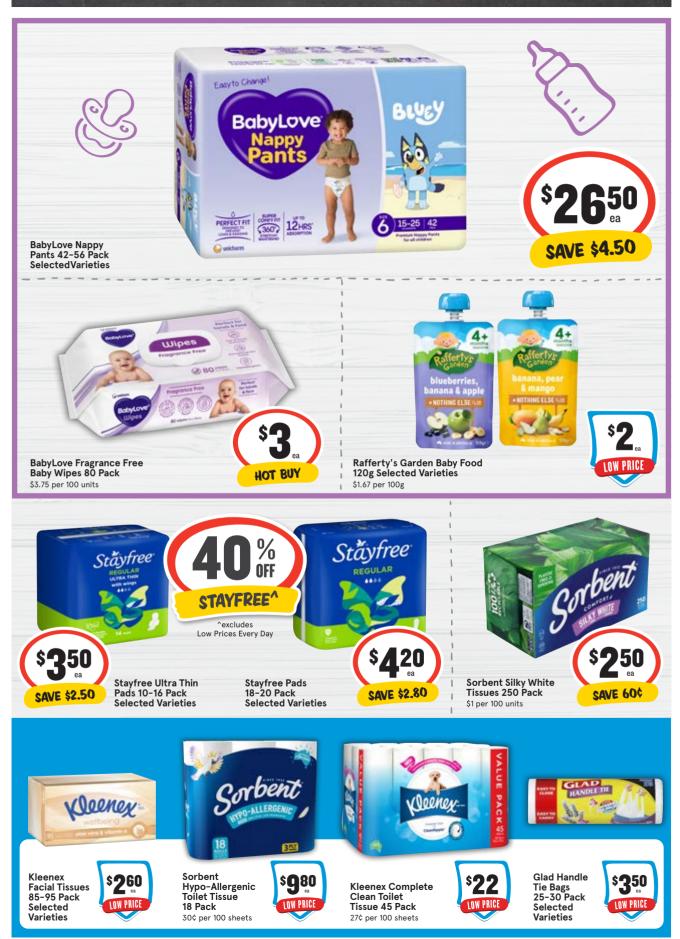

ST. Ends 24/9/24 11:59pm AEST. Keep receipt(s). Max 1 entry per transaction. Weekly Draws: 5pm AEST, 4/9/24, 11/9/24, 18/9/24, 25/9/24, Plexus, Level 4, 411 Collins Street, Melbourne VIC 3000. Prizes: 150 x opportunity to play the Trolley Dash Game G3 prizes for Weekly Draw 1-3; 33 prizes for Weekly Draw 4) (with up to \$500 in participating brand products to be won).
Max 1 prize/person (excl. SA), Winners published at https://www.trolleydash2024.com.au by 1/10/24. Promoter: Unileyer Australia Group ABN 13/1413179, 219 North Rocks RG, North Rocks NSW 2151. See thttps://www.plexus.co/terms/trolley-dash-2024 for Terms and Conditions. NSW Authority No. TP/03403. Permit No. ACT TP 24/01162 & SA T24/914. \*Always read the label and follow the directions for use.

#### — HEALTH & <u>Baby</u> —



ितः



IGA.

#### — HEALTH & <u>Beauty</u> –



\* Always read the label and follow the directions for use. Incorrect use could be harmful. \*\* Always read the label. Follow the directions for use. If symptoms persist, talk to your health professional. \*\*\* Always read the label and follow the directions for use.