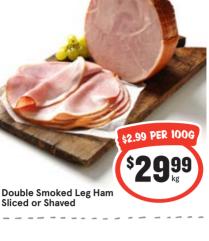

#### – DELI Delights –

Large Hot Roast Chicken

Jindi Cheese Brie and Camembert 180-200g Selected Varieties Oven Roasted Turkey Breast Sliced or Shaved

\$2.69 PER 100G

SAVE \$3.75

Wholegrain Bread 550g

\$1.18 per 100g