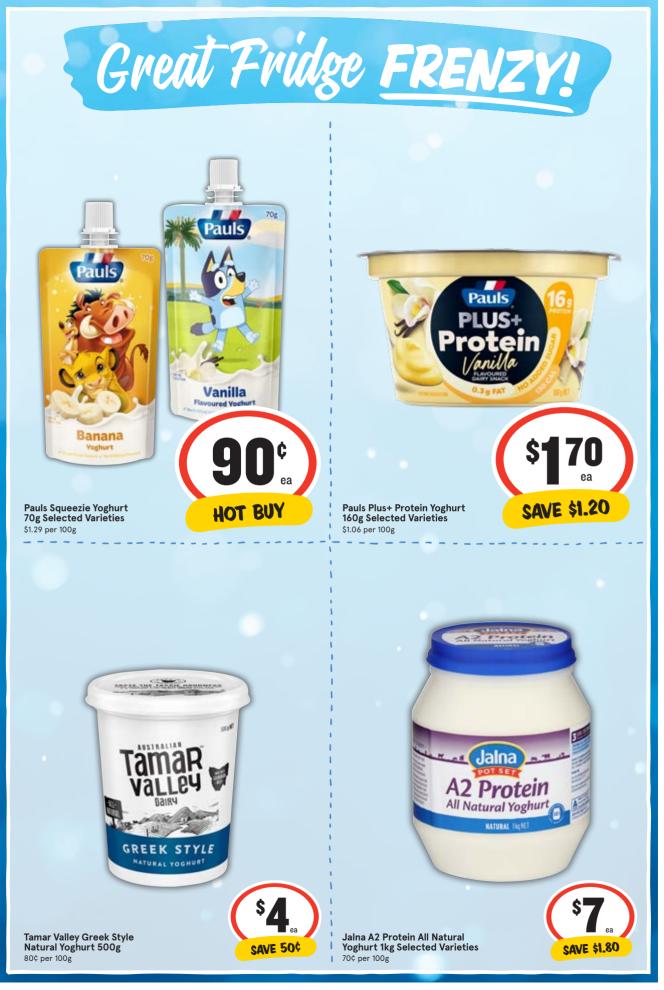

#### — FRIDGE *Faves* —

Aus. res. 18+ only. Starts 28/8/24 12:01am AEST. Ends 24/9/24 11:59pm AEST. Keep receipt(s). Max 1 entry per transaction. Weekly Draws: 5pm AEST, 4/9/24, 11/9/24, 18/9/24, 25/9/24, Plexus, Level 4, 411 Collins Street, Melbourne VIC 3000. Prizes: 150 x opportunity to play the Trolley Dash Game (39 prizes for Weekly Draws 1-3; 33 prizes for Weekly Draw 4) (with up to \$500 in participating brand products to be won). Max 1 prize/person (excl. SA). Winners published at https://www.rolley.ash.024.com.au by 1/10/24. Promoter: Unlever Australia Group ABN 13614413179, 219 North Rocks Rd, North Rocks NSW 2151. See https://www.plexus.co/terms/trolley-dash-2024 for Terms and Conditions. NSW Authority No. TP/03403. Permit No. ACT TP 24/01162 & SA T24/914.