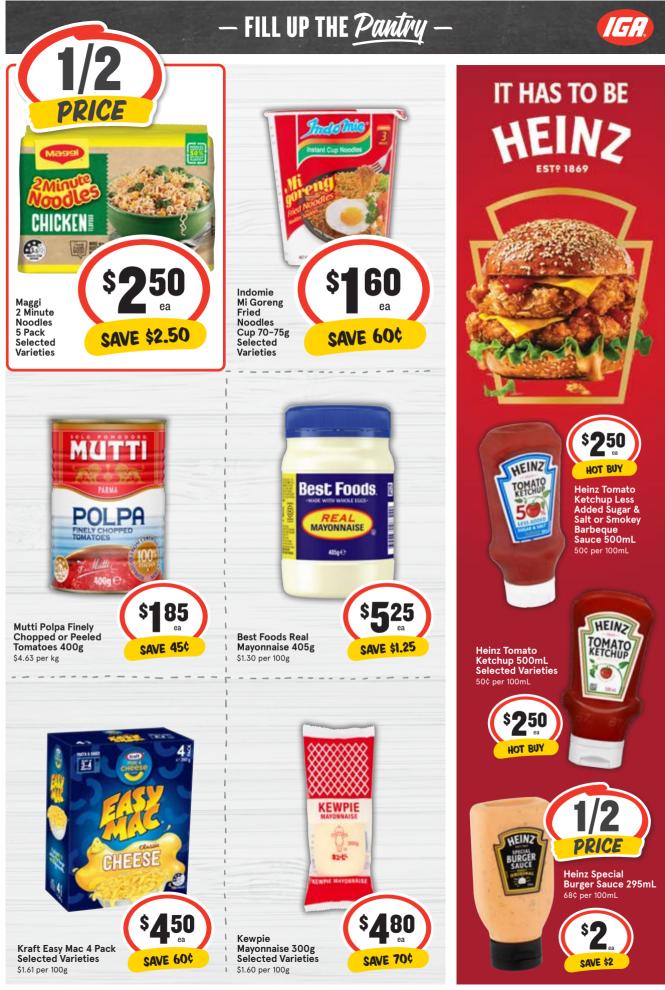

#### - FILL UP THE Pantry -

Aus. res. 18+ only. Starts 28/8/24 12:01am AEST. Ends 24/9/24 11:59pm AEST. Keep receipt(s). Max 1 entry per transaction. Weekly Draws: 5pm AEST, 4/9/24, 11/9/24, 18/9/24, 25/9/24, Plexus, Level 4, 411 Collins Street, Melbourne VIC 3000. Prizes: 150 x opportunity to play the Trolley Dash Game (39 prizes for Weekly Draws 1-3; 33 prizes for Weekly Draw 4) (with up to \$500 in participating brand products to be wonl. Max 1 prize/person (excl. SA). Winners published at https://www.trolleydash024 com.au by 1/1/0/24. Promoter: Unilever Australia Group ABN 13614413179, 219 North Rocks Rd, North Rocks NSW 2151. See https://www.piexus.co/terms/trolley-dash-2024 for Terms and Conditions. NSW Authority No. TP/03403. Permit No. ACT TP 24/01162 & SA T24/914.