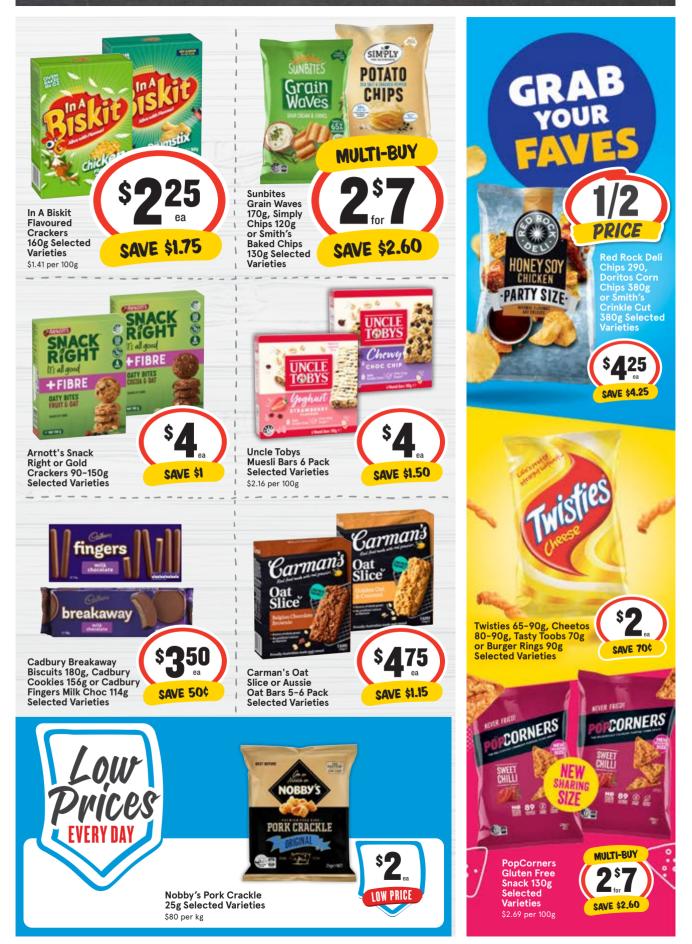

A DOLLAR DEALS





10

Don Kabana







Aus. res. 18+ only. Starts 28/8/24 12:01am AEST. Ends 24/9/24 11:59pm AEST. Keep receipt(s). Max 1 entry per transaction. Weekly Draws: 5pm AEST, 4/9/24, 11/9/24, 18/9/24, 25/9/24, Plexus, Level 4, 411 Collins Street, Melbourne VIC 3000. Prizes: 150 x opportunity to play the Trolley Dash Game (39 prizes for Weekly Draws 1-3; 33 prizes for Weekly Draw 4) (with up to \$500 in participating brand products to be won). Max 1 prize/person (excl. SA). Winners published at https://www.trolleydash2024.com.au by 1//0/24. Promoter: Unliver Australia Group ABN 13614413179, 219 North Rocks Rd, North Rocks NSW 2151. See https://www.plexus.co/terms/trolley-dash-2024 for Terms and Conditions. NSW Authority No. TP/03403. Permit No. ACT TP 24/01162 & SA T24/914.





### IGA.

#### — REFRESH <u>Me</u> —

WIR

0Y0

Schwepp

SAVE \$3.70

eca (

\$760

ea

0)(0

\$750

SAVE \$2.50

HOT BUY



\*Full T&Cs at www.scoreatyourlocal.com.au apply. Open to AU res 18+. Starts 12:00am AEST 21/08/24, ends 11:59pm AEDT 09/10/24. Max 1 entry p/product, max 5 entries p/person p/day & max 5 entries p/purchase transaction. Retain receipt/s. Promoter: The Smith's Snackfood Company Pty Ltd. NSW TP/00653, ACT. TP24/ 01001, SA T24/ 781.





#### - FILL UP THE Pantry -



Aus. res. 18+ only. Starts 28/8/24 12:01am AEST. Ends 24/9/24 11:59pm AEST. Keep receipt(s). Max 1 entry per transaction. Weekly Draws: 5pm AEST, 4/9/24, 11/9/24, 18/9/24, 25/9/24, Plexus, Level 4, 411 Collins Street, Melbourne VIC 3000. Prizes: 150 x opportunity to play the Trolley Dash Game (39 prizes