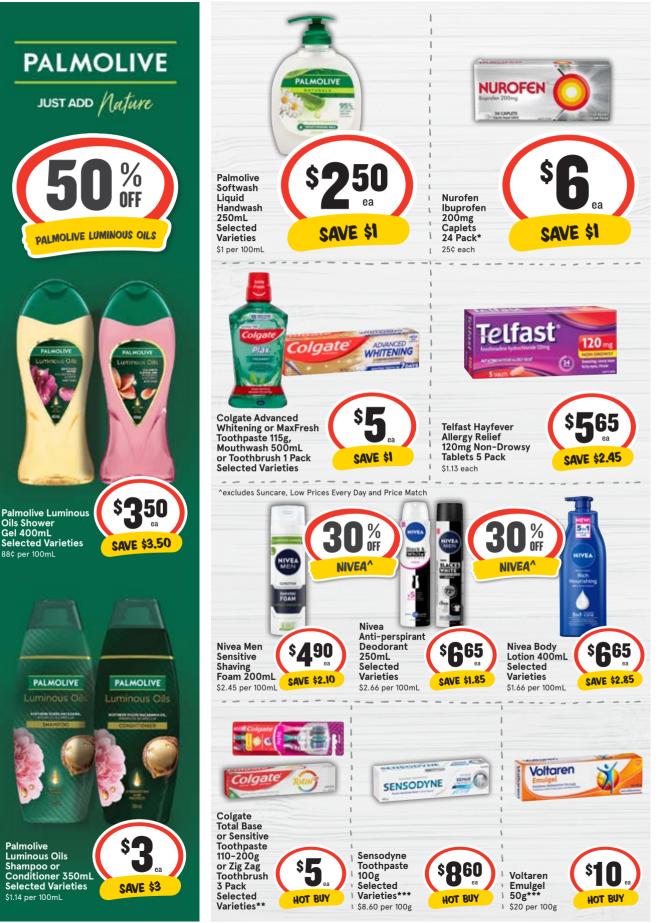

#### — HEALTH & <u>Beauty</u> –

\* Always read the label and follow the directions for use. Incorrect use could be harmful. \*\* Always read the label. Follow the directions for use. If symptoms persist, talk to your health professional. \*\*\* Always read the label and follow the directions for use.