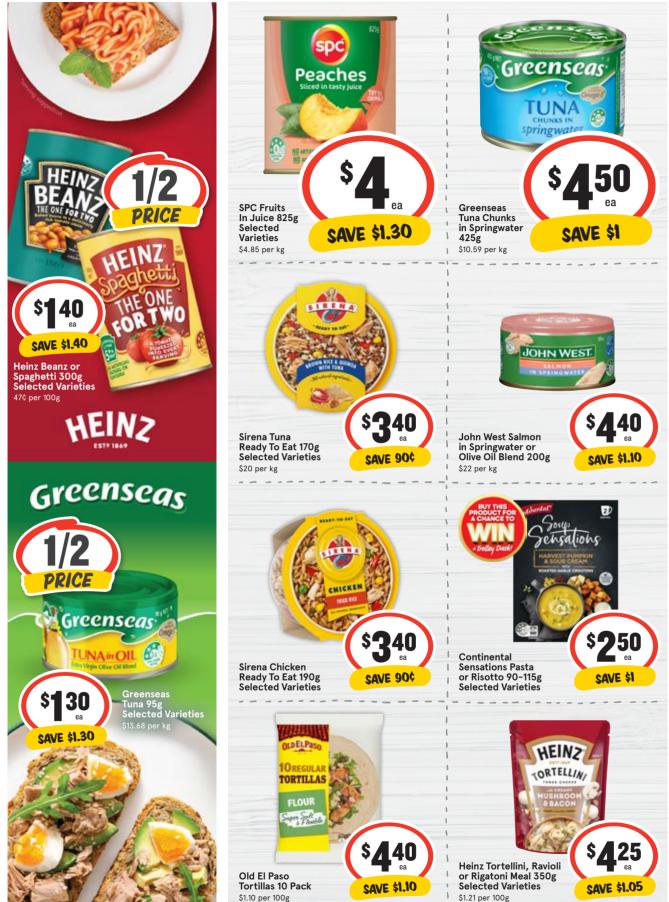

#### - FILL UP THE Pantry -

Aus. res. 18+ only. Starts 28/8/24 12:01am AEST. Ends 24/9/24 11:59pm AEST. Keep receipt(s). Max 1 entry per transaction. Weekly Draws: 5pm AEST, 4/9/24, 11/9/24, 18/9/24, 25/9/24, Plexus, Level 4, 411 Collins Street, Melbourne VIC 3000. Prizes: 150 x opportunity to play the Trolley Dash Game (39 prizes for Weekly Draws 1-3; 33 prizes for Weekly Draw 4) (with up to \$500 in participating brand products to be wonl. Max 1 prize/person (excl. SA). Winners published at https://www.trolleydash024 com.au by 1/1/0/24. Promoter: Unilever Australia Group ABN 13614413179, 219 North Rocks Rd, North Rocks NSW 2151. See https://www.piexus.co/terms/trolley-dash-2024 for Terms and Conditions. NSW Authority No. TP/03403. Permit No. ACT TP 24/01162 & SA T24/914.