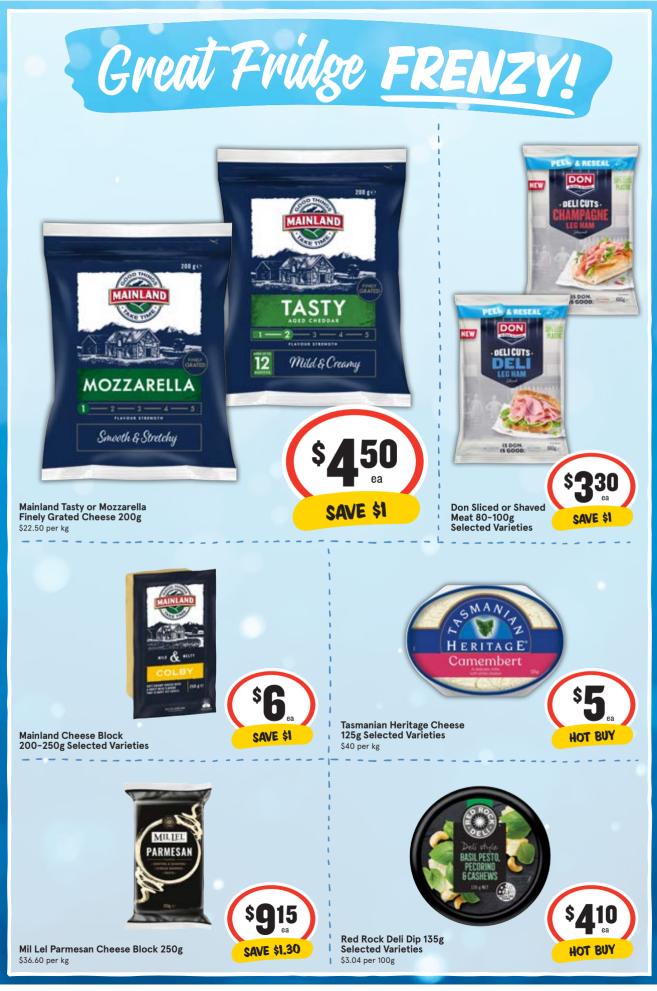

#### — FRIDGE *Faves* —

Aus. res. 18+ only. Starts 28/8/24 12:01am AEST. Ends 24/9/24 11:59pm AEST. Keep receipt(s). Max 1 entry per transaction. Weekly Draws: 5pm AEST, 4/9/24, 11/9/24, 18/9/24, 25/9/24, Plexus, Level 4, 411 Collins Street, Melbourne VIC 3000. Prizes: 150 x opportunity to play the Trolley Dash Game (39 prizes for Weekly Draws 1-3; 33 prizes for Weekly Draw 4) (with up to \$500 in participating brand products to be won). Max 1 prize/person (excl. SA). Winners published at https://www.rolley.ash.024.com.au by 1/10/24. Promoter: Unlever Australia Group ABN 13614413179, 219 North Rocks Rd, North Rocks NSW 2151. See https://www.plexus.co/terms/trolley-dash-2024 for Terms and Conditions. NSW Authority No. TP/03403. Permit No. ACT TP 24/01162 & SA T24/914.