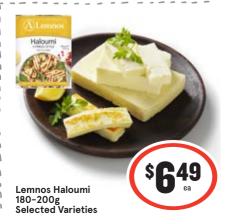

#### – DELI Delights –

Large Hot Roast Chicken

Jindi Cheese Brie and Camembert 180-200g Selected Varieties Oven Roasted Turkey Breast Sliced or Shaved

\$2.69 PER 100G

SAVE \$3.75

Wholegrain Bread 550g

\$1.18 per 100g