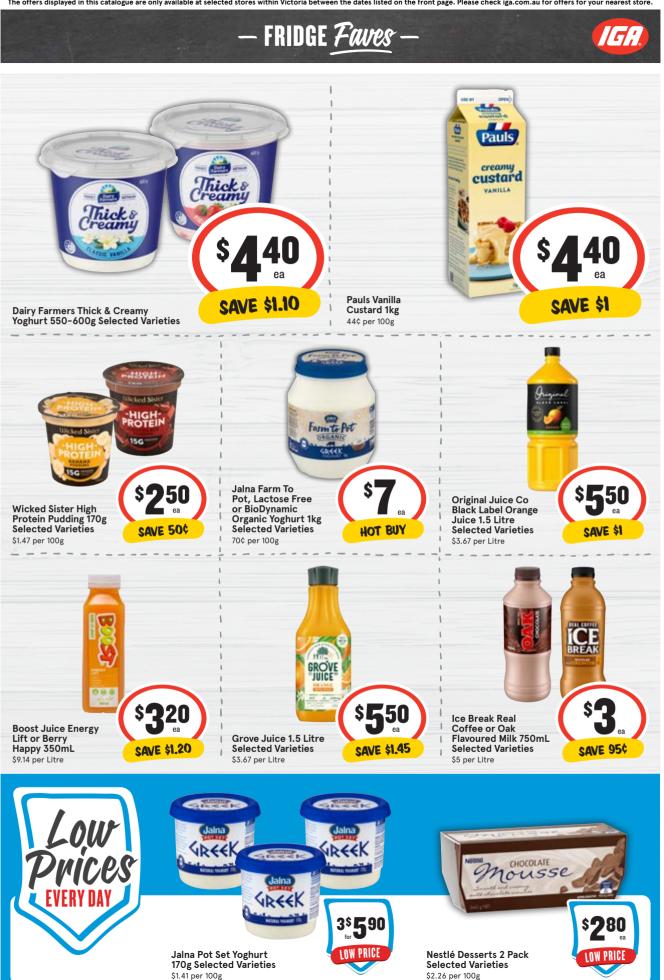

#### — FRIDGE *Faves* —

Aus. res. 18+ only. Starts 28/8/24 12:01am AEST. Ends 24/9/24 11:59pm AEST. Keep receipt(s). Max 1 entry per transaction. Weekly Draws: 5pm AEST, 4/9/24, 11/9/24, 18/9/24, 25/9/24, Plexus, Level 4, 411 Collins Street, Melbourne VIC 3000. Prizes: 150 x opportunity to play the Trolley Dash Game (39 prizes for Weekly Draws 1-3; 33 prizes for Weekly Draw 4) (with up to \$500 in participating brand products to be won). Max 1 prize/person (excl. SA). Winners published at https://www.rolley.ash.024.com.au by 1/10/24. Promoter: Unlever Australia Group ABN 13614413179, 219 North Rocks Rd, North Rocks NSW 2151. See https://www.plexus.co/terms/trolley-dash-2024 for Terms and Conditions. NSW Authority No. TP/03403. Permit No. ACT TP 24/01162 & SA T24/914.