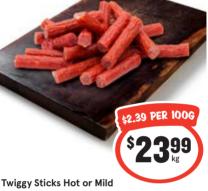

#### – DELI Delights –

Large Hot Roast Chicken

Jindi Cheese Brie and Camembert 180-200g Selected Varieties Oven Roasted Turkey Breast Sliced or Shaved

\$2.69 PER 100G

SAVE \$3.75

Wholegrain Bread 550g

\$1.18 per 100g