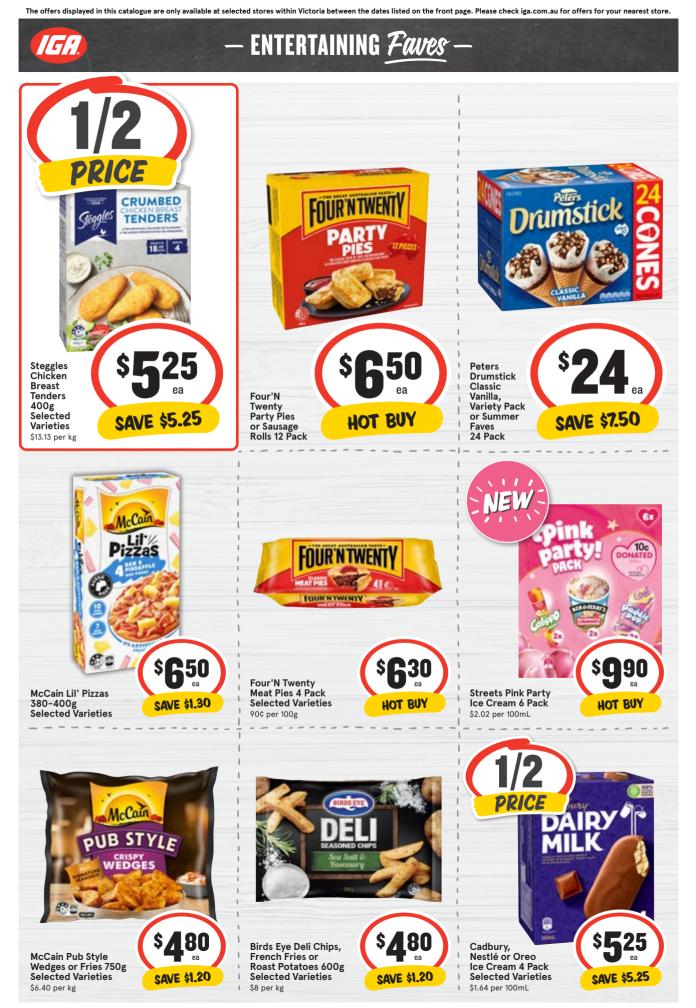

#### ENTERTAINING Faves -[निः 1/2 Schweppes ZERO SUGAR LIME & LEMON 10 rass **11.5**2 DEDS 10 Pepsi, Solo or Schweppes Infused ea ea Thins Chips Coca-Cola Natural 150–175g or Onion Rings 24x375mL **Mineral Water** SAVE \$9 10x375mL Selected SAVE \$2.50 SAVE \$15.40 85g Selected Selected Varieties Varieties Varieties \$2.57 per Litre NATURAL PEPS Ś 51 80 Arnott's Shapes The Natural Chip Co., 130-190g, Arnott's ea ea Jatz or Savoy 225g or Arnott's Jatz Clix 250g CC's Corn Chips or Pepsi or Solo 1.25 Litre SAVE \$1.50 SAVE \$1.20 Cornados 110-175g SAVE \$1 Selected Varieties **Selected Varieties Selected Varieties** \$1.44 per Litre CAPTAIN'S TABLE ister fo BARBECUE TOMATO CAPTAIN'S TABLE CARAMILK (billing)

#### - FREEZER <u>Faves</u> —