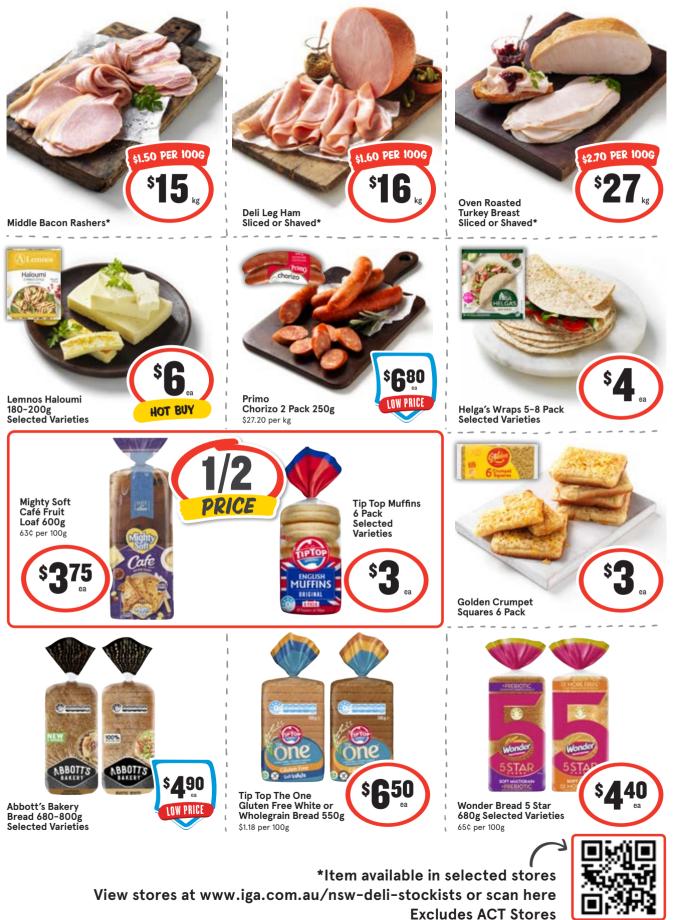

## DELI & BAKERY Delights

-

IGA.

Bags 140-200g Selected Varieties

Tasty Toobs 70g or Burger Rings 90g **Selected Varieties** 

SAVE \$1.50

\*Full T&Cs at www.scoreatyourlocal.com.au apply. Open to AU res 18+. Starts 12:00am AEST 21/08/24, ends 11:59pm AEDT 09/10/24. Max 1 entry p/product, max 5 entries p/person p/day & max 5 entries p/purchase transaction. Retain receipt/s. Promoter: The Smith's Snackfood Company Pty Ltd. NSW TP/00653, ACT. TP24/ 01001, SA T24/ 781.