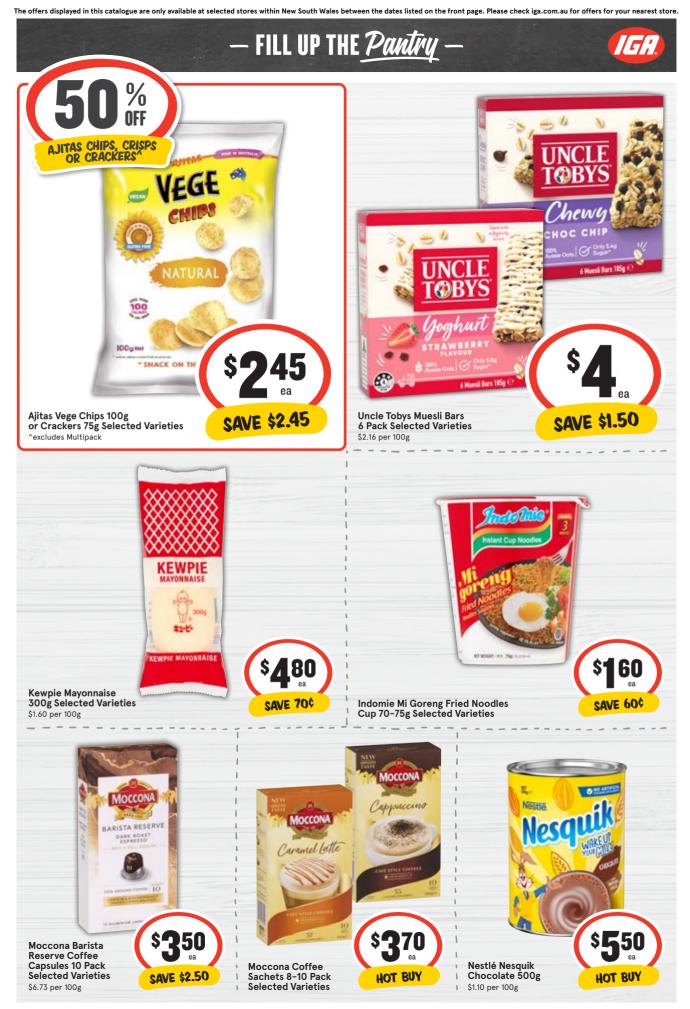

On Sale Wed 18th Sept to Tue 24th Sept 2024. While stocks last. Some products or varieties may not be available at all stores. Visit iga.com.au for more info. MED\_IGA\_V2\_IGACN2435\_180924\_1

ENTERTAINING Faves निः \_ E 6x Dr.Oetker PEPPERONI 10c DONATED \$ 50 \$ 90 ea еа SAVE \$2.50 HOT BUY Dr. Oetker Ristorante Pizza Streets Pink Party Ice Cream 6 Pack 310-390g Selected Varieties \$2.02 per 100mL McCain OUB STYLE VEDGES e s Ş 180 8 **McCain Pub Style** Streets Calippo ea ea Wedges or Fries 750g Selected Varieties Minis 10 Pack or Streets Paddle Pop SAVE \$1.20 SAVE \$3.60 SAVE \$3.20 Cyclone 8 Pack Twister Mini 6 Pack \$6.40 per kg **Selected Varieties** \$1.60 per 100mL Masterfe FOUR'N TWE BARBECUE TOMATO PIECES EAT PIES 45 0 FOURNTWENTY \$ Ś 50 50 30 5