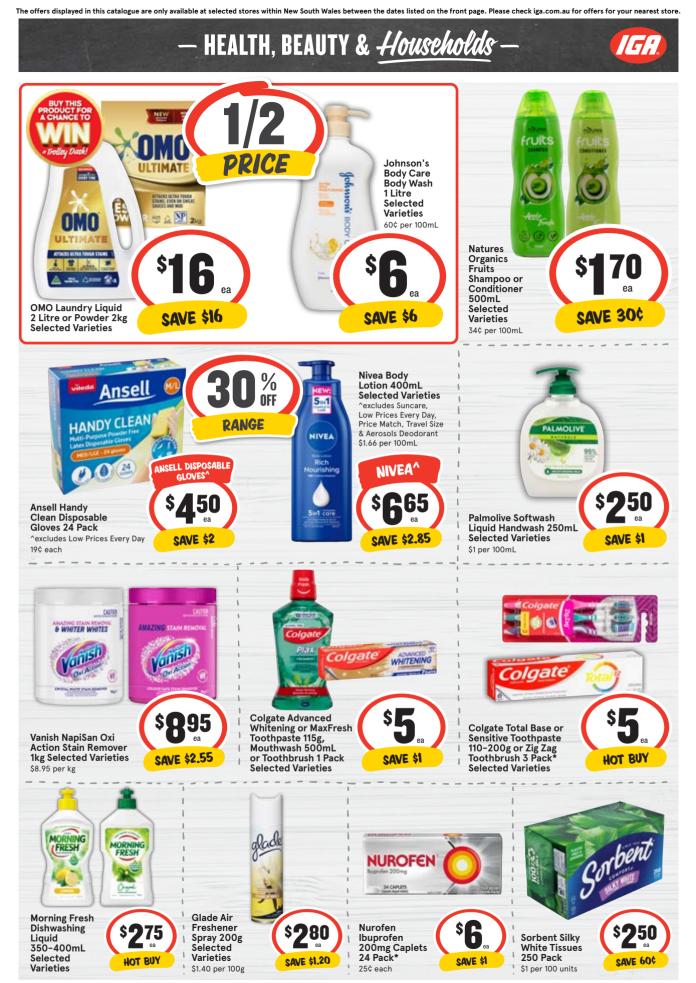

## DELI & BAKERY Delights

-

IGA.

Bags 140-200g Selected Varieties

Tasty Toobs 70g or Burger Rings 90g **Selected Varieties** 

SAVE \$1.50

\*Full T&Cs at www.scoreatyourlocal.com.au apply. Open to AU res 18+. Starts 12:00am AEST 21/08/24, ends 11:59pm AEDT 09/10/24. Max 1 entry p/product, max 5 entries p/person p/day & max 5 entries p/purchase transaction. Retain receipt/s. Promoter: The Smith's Snackfood Company Pty Ltd. NSW TP/00653, ACT. TP24/ 01001, SA T24/ 781.

SAVE 70¢

**Selected Varieties** 

\$1.20 per 100g

SAVE 70¢

\* Always read the label. Follow the directions for use. If symptoms persist, talk to your health professional.

Aus. res. 18+ only. Starts 28/8/24 12:01am AEST. Ends 24/9/24 11:59pm AEST. Keep receipt(s). Max 1entry per transaction. Weekly Draws: 5pm AEST, 4/9/24, 11/9/24, 18/9/24, 25/9/24, Plexus, Level 4, 411 Collins Street, Melbourne VIC 3000. Prizes: 150 x opportunity to play the Trolley Dash Game (39 prizes for Weekly Draws 1-3; 33 prizes for Weekly Draw 4) (with up to 5500 in participating brand products to be won). Max 1 prize/person (exc). SA). Winners published at https://www.trolleydash2024.com.au by 1/10/24. Promoter: Unilever Australia Group ABN 13614413179, 219 North Rocks Rd, North Rocks NSW 2151. See https://www.plexus.co/terms/trolley-dash-2024 for Terms and Conditions. NSW Authority No. TP/03403. Permit No. ACTTP 24/01162 & SA T24/914. \*Always read the label and follow the directions for use. 13