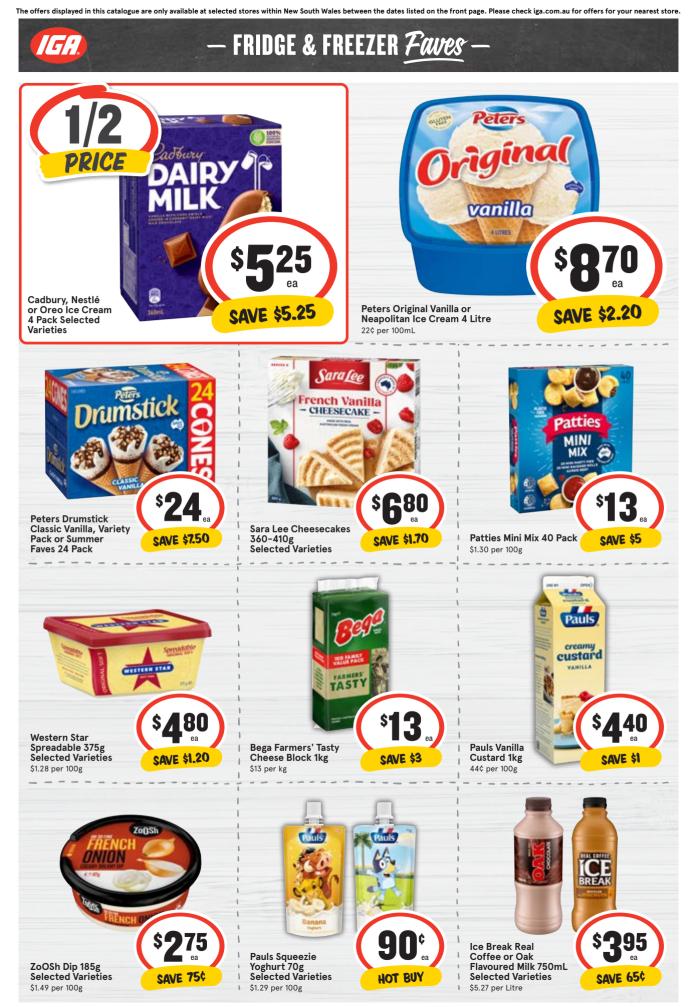

On Sale Wed 18th Sept to Tue 24th Sept 2024. While stocks last. Some products or varieties may not be available at all stores. Visit iga.com.au for more info. MED\_IGA\_V2\_IGACN2435\_180924\_1

ENTERTAINING Faves निः \_ E 6x Dr.Oetker PEPPERONI 10c DONATED \$ 50 \$ 90 ea еа SAVE \$2.50 HOT BUY Dr. Oetker Ristorante Pizza Streets Pink Party Ice Cream 6 Pack 310-390g Selected Varieties \$2.02 per 100mL McCain OUB STYLE VEDGES e s Ş 180 8 **McCain Pub Style** Streets Calippo ea ea Wedges or Fries 750g Selected Varieties Minis 10 Pack or Streets Paddle Pop SAVE \$1.20 SAVE \$3.60 SAVE \$3.20 Cyclone 8 Pack Twister Mini 6 Pack \$6.40 per kg **Selected Varieties** \$1.60 per 100mL Masterfe FOUR'N TWE BARBECUE TOMATO PIECES EAT PIES 45 0 FOURNTWENTY \$ Ś 50 50 30 5