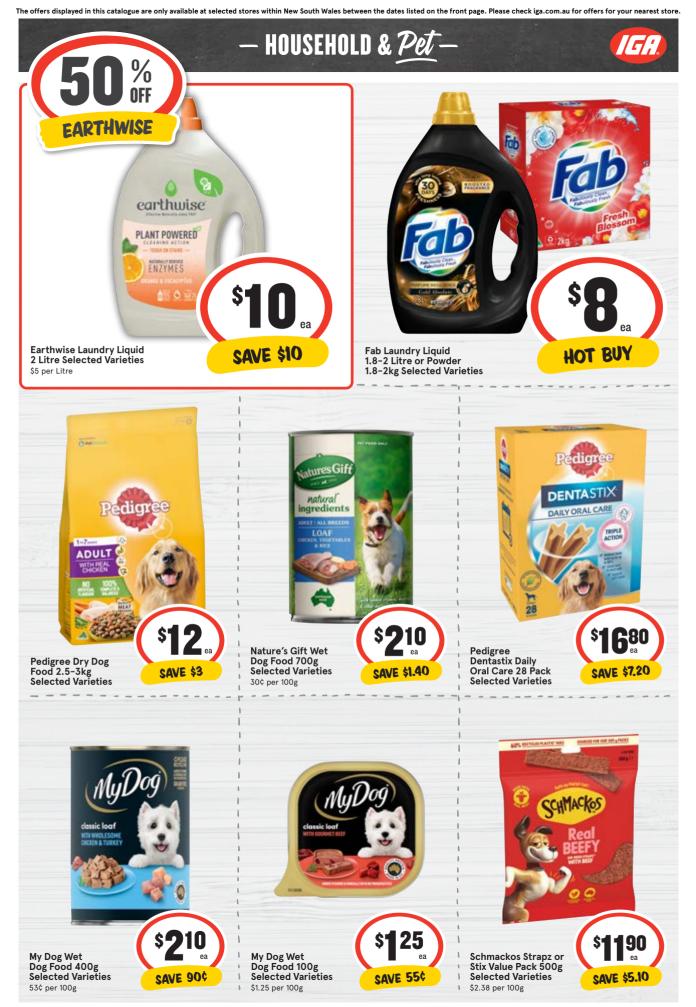

C 3000. Prizes: 150 x opportunity to play the Trolley Dash Game (39 prizes for Weekly Draws 1-3; 33 prizes for Weekly Draw 4) (with up to 5500 in participating brand products to be won). Max 1 prize/person (exc). SA). Winners published at https://www.trolleydash2024.com.au by 1/10/24. Promoter: Unilever Australia Group ABN 13614413179, 219 North Rocks Rd, North Rocks NSW 2151. See https://www.plexus.co/terms/trolley-dash-2024 for Terms and Conditions. NSW Authority No. TP/03403. Permit No. ACTTP 24/01162 & SA T24/914. \*Always read the label and follow the directions for use. 13



INW PRIC

Libra Pads 10-14 Pack **Selected Varieties** 

\* Always read the label. Follow the directions for use. If symptoms persist, talk to your health professional.

Rolls Value 45 Pack

27¢ per 100 sheets



\* Always read the label and follow the directions for use.