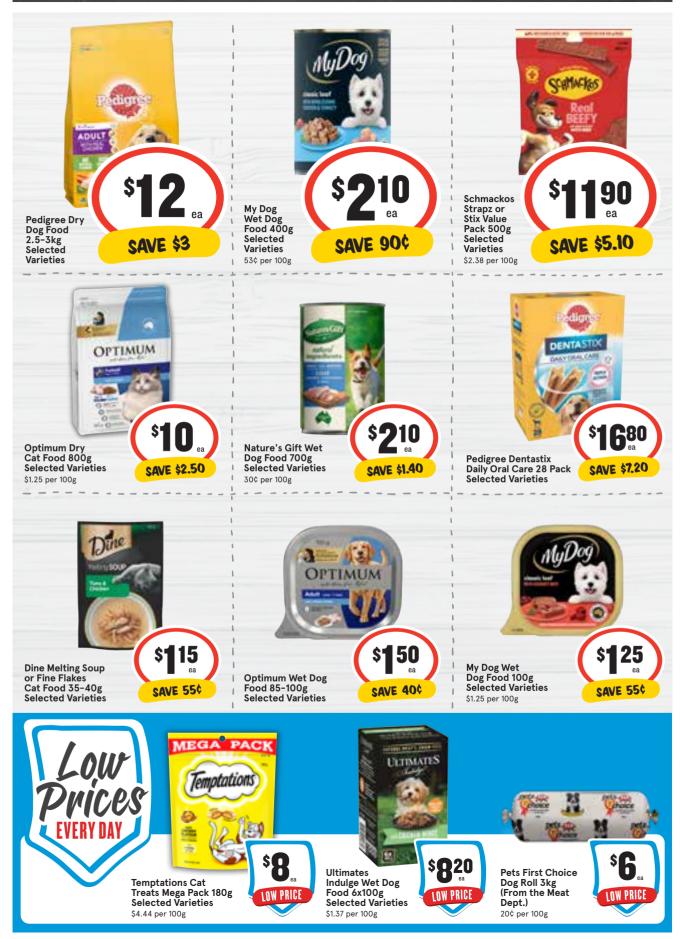

## - PET Essentials –

Aus. res. 18+ only. Starts 28/8/24 12:01am AEST. Ends 24/9/24 11:59pm AEST. Keep receipt(s). Max 1 entry per transaction. Weekly Draws: 5pm AEST, 4/9/24, 11/9/24, 18/9/24, 25/9/24, Plexus, Level 4, 411 Collins Street, Melbourne VIC 3000. Prizes: 150 x opportunity to play the Trolley Dash Game (35 prizes for Weekly Draws 1-3; 35 prizes for Weekly Draw 4) (with up to \$5500 in participating brand products to be won). Max 1 prize/person (excl. SA). Winners published at https://www.rolleydash2024.com.au by 1/10/24. Promoter: Unilever Australia Group ABN 13614413179, 219 North Rocks R8, North Rocks R8/ North R0/R8/ R8/ North R0/R8/ R8/ North R0/R8/ R8/ North Rocks R8/ North R0/R8/ R8/ N0/R8/ North R0/R8/ R8/ N0/R8/ R8/ N0/R8/ R8/ N0/R8/ R8/ N0/R8/