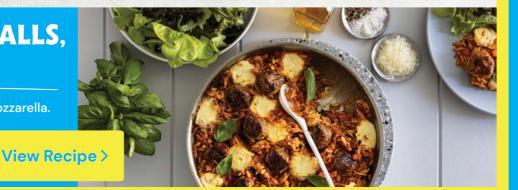

## ONE PAN HELLERS ITALIAN MEATBALLS, WITH ORZO & MOZZARELLA

Enjoy one pan perfection with this sumptuous Italian meatballs with orzo & mozzarella.

Hellers Angus Beef or Pork Meatballs

Always read the label. Use only as directed. If symptoms persist, see your healthcare professional. Supplementary to and not a replacement for a balanced diet. Vitaco Health (NZ) Ltd., Auckland, 13724C NZ