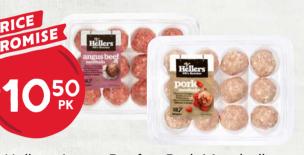

## ONE PAN HELLERS ITALIAN MEATBALLS, WITH ORZO & MOZZARELLA

Enjoy one pan perfection with this sumptuous Italian meatballs with orzo & mozzarella.

Hellers Angus Beef or Pork Meatballs

Always read the label. Use only as directed. If symptoms persist, see your healthcare professional. Supplementary to and not a replacement for a balanced diet. Vitaco Health (NZ) Ltd., Auckland, 13724C NZ